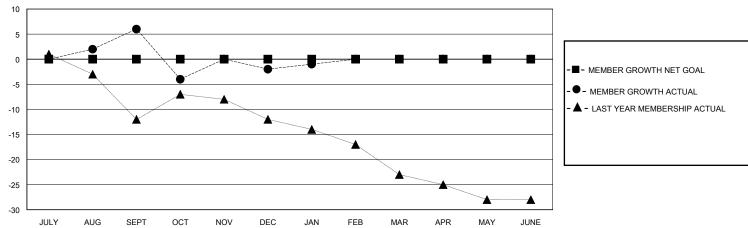

## GOALS AND ACTUAL MEMBERS CUMULATIVE

| DROPPED CLUBS: 1 |    | 11 CLUBS OF 33 ADDED 1 OR MORE | GENDER DISTRIBUTION             |              |     |
|------------------|----|--------------------------------|---------------------------------|--------------|-----|
|                  |    | NEW MEMBERS                    | MALE                            | 530 (72.11%) |     |
|                  |    |                                | FEMALE                          | 205 (27.89%) |     |
| DROPPED MEMBERS  |    |                                |                                 | , ,          |     |
| DECEASED         | 6  | CLICK HERE FOR CUMULATIVE      | TOTAL FAMILY UNIT MEMBERS       |              | 167 |
| CLUB CANCELLED 0 |    | MEMBERSHIP DATA                |                                 |              | 0.4 |
| OTHER            | 18 |                                | FAMILY MEMBERS PAYING HALF DUES |              | 84  |
| TOTAL            | 24 |                                |                                 |              |     |